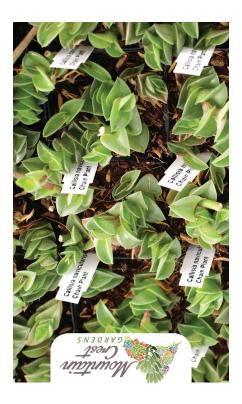

## **Chain Plant**

Callisia navicularis

- Trailing houseplant that can grow long, sprawling stems over a foot long
- Boat-shaped leaves stack up on stems and flush magenta in bright sun
- Hot pink flowers bloom in summer and close at night
- Tolerates more water than standard succulents without rotting