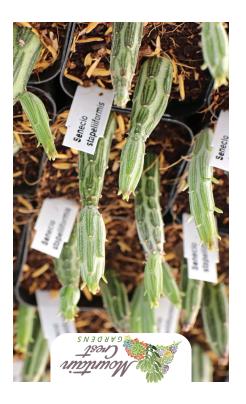

# S. stepeliiformis

Senecio stapeliiformis

- Oddity that grows tall, snaking stems with blue green striping
- Grows quickly and can sprout new stems from underground
- Matures into a sprawling pile of stems that can spill out of a container
- Vibrant, crimson blooms are composite clusters of mini flowers

The Ultimate Succulent Club™

Zone: 10 (30°F)