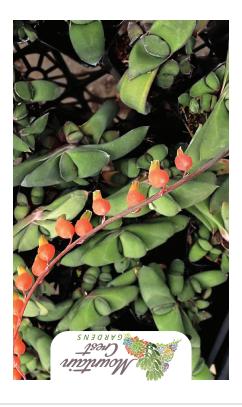

### Ox Tongue

Gasteria glomerata

- Easy indoor plant that can tolerate lower light than most succulents
- Tongue shaped leaves stack up and form an impressive fan display
- Extra low water plant that tolerates extreme neglect
- Tubular, coral blooms can attract hummingbirds when kept outdoors in frost-free weather

The Ultimate Succulent Club™

Zone: 10 (30°F)

Zone: 10 (30°F)

The Ultimate Succulent Club™