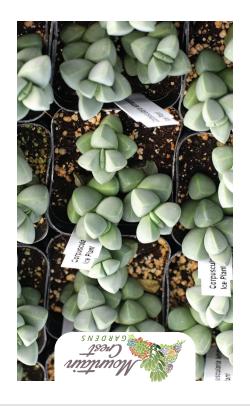

#### **Ice Plant**

Corpuscularia lehmannii

- Succulent shrublet with chunky, threesided leaves and branching stems that can reach 6" tall
- Soft, blue-green leaves contrast nicely with rose pink stems and butter yellow flowers
- Tolerates more frequent watering than most succulent; leaves pucker and wrinkle when ready for water
- Blooms in spring / summer with large, many-petaled flowers that open in the morning and close in the evening

Zone: 10 (30°F)

The Ultimate Succulent Club™