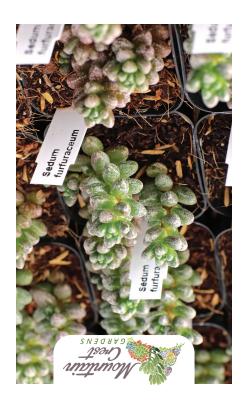

#### **Bonsai Sedum**

Sedum furfuraceum

- Natural, white crackling coats the leaves and gives a unique appearance; don't worry, it's natural!
- Jewel-like plant with beady leaves that spiral up branching stems
- Bronze and burgundy highlights emerge when grown in full sun
- Grows into a small shrublet that can easily be pruned and the cuttings rerooted